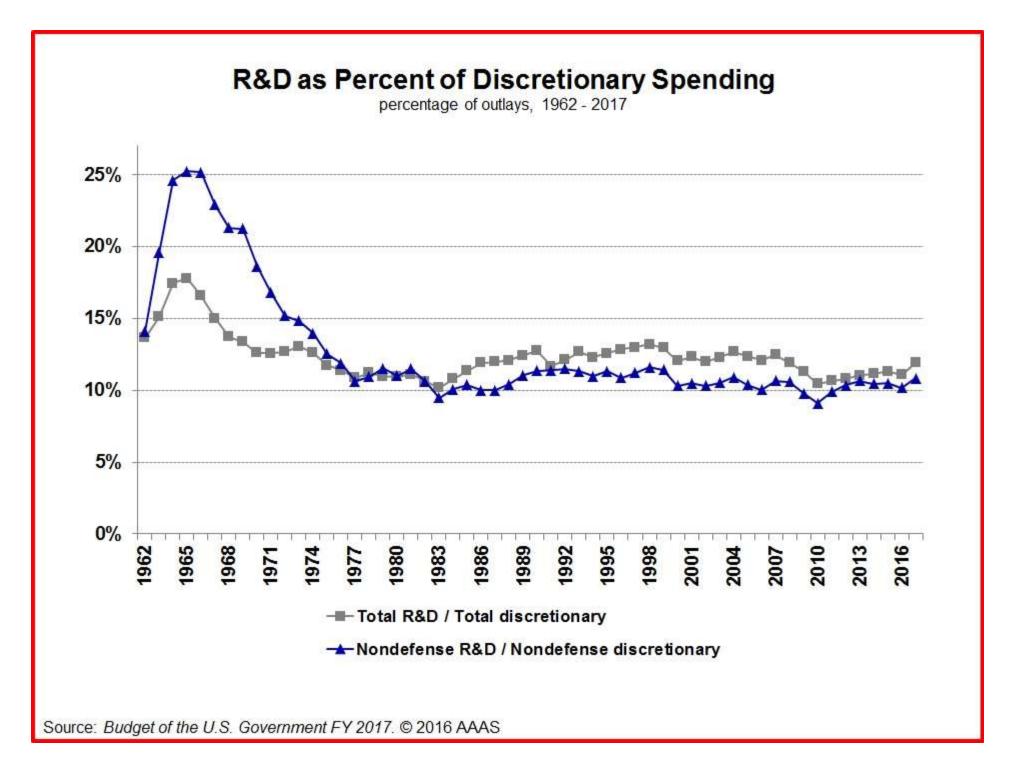

# Government Support of R&D

# 1973 - 6.9% government spending went to R&D

# 2017 - 3.4% government spending went to R&D