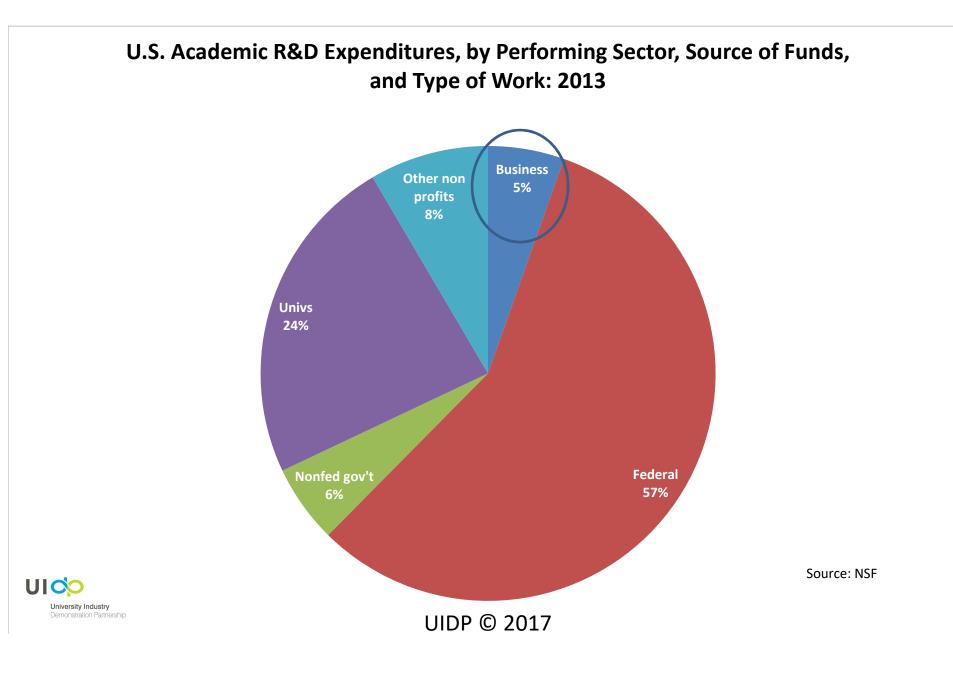

## The UIDP





Demonstration Partnership

June 9, 2017



# Contemporary University-Industry Matters

### Importance of Industry R&D to Academia



### Importance of Industry R&D to Academia



# Government Support of R&D

# 1973 - 6.9% government spending went to R&D

# 2017 - 3.4% government spending went to R&D







## Myth

# Industry funding will replace federal government funding





## Growing importance

#### Industry engagement helps win large awards!





## The UIDP





- Support the mission of each partner
- Focus on fostering appropriate, long term partnerships
- Seek to streamline
  negotiations to ensure
  timely conduct of the
  research and development
  of research findings



UIDP © 2017

## University-Industry Relationship Continuum



The UIDP is an incubator for advancing high-value, high-return University-Industry partnerships

## **UIDP** Specifics

- Started in Dec 2006
- Originally convened by National