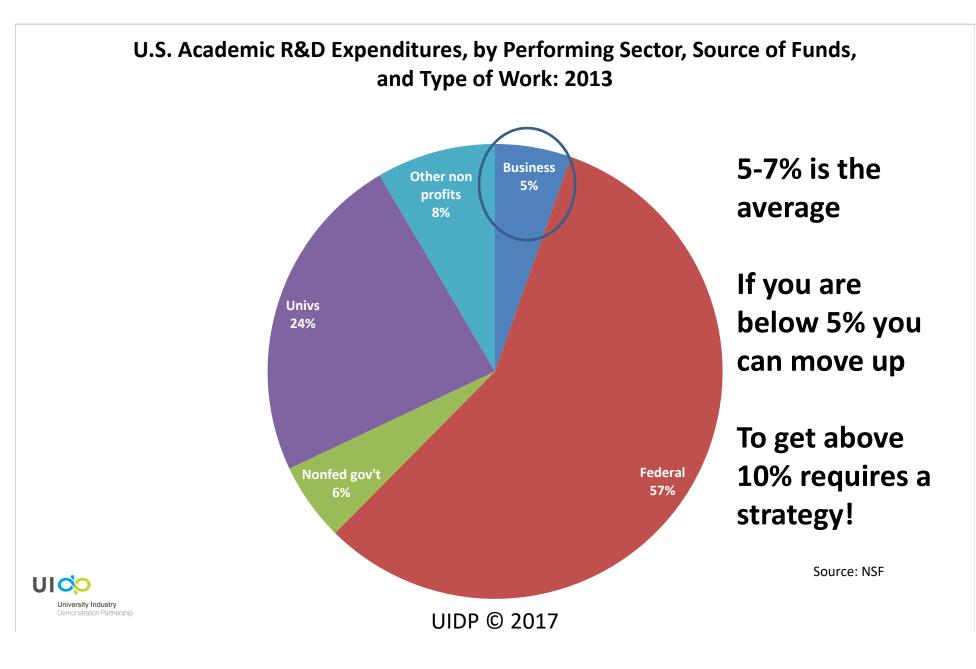

# Government Support of R&D

# 1973 - 6.9% government spending went to R&D

# 2017 - 3.4% government spending went to R&D