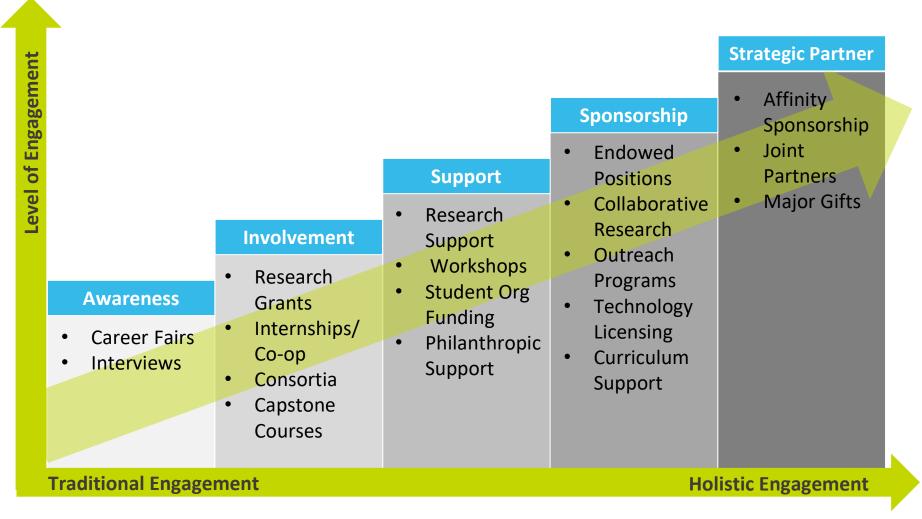

## University-Industry Relationship Continuum

The UIDP is an incubator for advancing high-value, high-return University-Industry partnerships